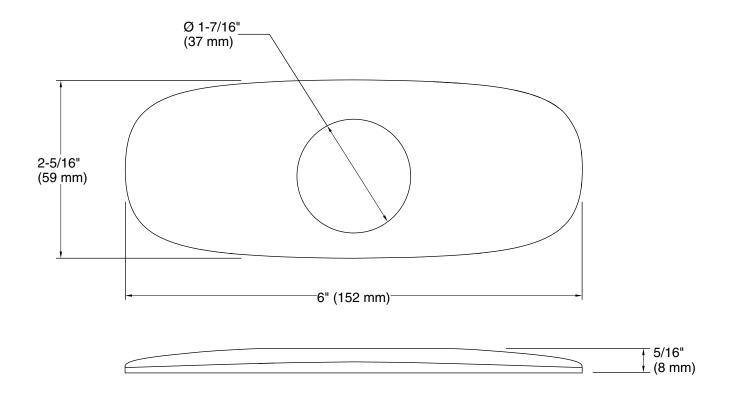

## **KOHLER**, Faucets

July™ Escutcheon Plate K-20003

#### **Features**

For use with July™ deck-mount faucet.

### Material

Brass.

### **Recommended Products/Accessories**

K-23723 Faucet cleaner



### Codes/Standards

None Applicable

# **KOHLER® One-Year Limited Warranty**

See website for detailed warranty information.

### **Available Colors/Finishes**

Color tiles intended for reference only.

Color Code Description

CP Polished Chrome



## **KOHLER**, Faucets



### **Technical Information**

All product dimensions are nominal.

### **Notes**

Install this product according to the installation guide.